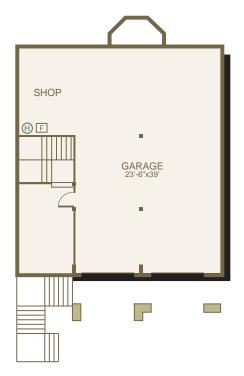

## Lexington



**Sq Ft:** 2,930

**Bedrooms:** 4

Bathrooms: 2.5

Garage: 3 car

In a continuous effort to improve it's products, Norris Homes reserves the right at it's sole discretion to make changes to maps, plans, specifications, materials, features and colors without notice. All marketing materials are examples, are not to scale and not deemed a warranty of any kind. Square footages are approximate. Prices and availability subject to change without notice. As of 3-23-06.







**BASEMENT** 

MAIN FLOOR

**UPPER FLOOR** 

## Feature Highlights

- Large base molding and crown molding in all formal areas
- Exposed aggregate patio, deck if grade does not allow patio
- 30 year architectural composition roofing
- Two coats Swedish finish on hardwood floors (second coat just before occupancy)
- Wood wrapped windows
- Shadow box with wainscot
- Rounded corners throughout
- Recessed can lighting in many rooms
- 7 phone and 7 cable jacks

- All interior doors painted 6 panel masonite with exception of pantry door in kitchen which is stained
- Raised arch panel cabinets
- Pre-plumbed for central vacuum system
- Pre-wired for security system and garage door opener(s)

Where Dreams Are Built



www.norrishomesinc.com