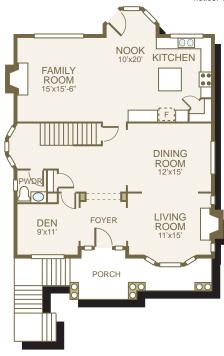

## Lexington



**Sq Ft:** 2,930

**Bedrooms:** 4

Bathrooms: 2.5

Garage: 3 car

In a continuous effort to improve it's products, Norris Homes reserves the right at it's sole discretion to make changes to maps, plans, specifications, materials, features and colors without notice. All marketing materials are examples, are not to scale and not deemed a warranty of any kind. Square footages are approximate. Prices and availability subject to change without notice. As of 3-23-06.







**BASEMENT** 

MAIN FLOOR

**UPPER FLOOR** 

## Feature Highlights

- Large base molding and crown molding in all formal areas
- Exposed aggregate patio, deck if grade does not allow patio
- 30 year architectural composition roofing
- Two coats Swedish finish on hardwood floors (second coat just before occupancy)
- Wood wrapped windows
- Shadow box with wainscot
- Rounded corners throughout
- Recessed can lighting in many rooms
- 7 phone and 7 cable jacks

- All interior doors painted 6 panel masonite with exception of pantry door in kitchen which is stained
- Raised arch panel cabinets
- Pre-plumbed for central vacuum system
- Pre-wired for security system and garage door opener(s)

Where Dreams Are Built



www.norrishomesinc.com