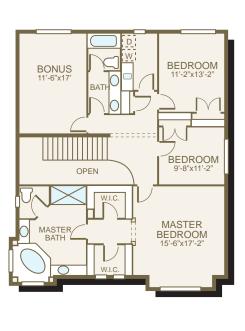

## Lexington



**Sq Ft:** 2,930

**Bedrooms:** 4

Bathrooms: 2.5

Garage: 3 car

In a continuous effort to improve it's products, Norris Homes reserves the right at it's sole discretion to make changes to maps, plans, specifications, materials, features and colors without notice. All marketing materials are examples, are not to scale and not deemed a warranty of any kind. Square footages are approximate. Prices and availability subject to change without notice. As of 3-23-06.







**BASEMENT** 

MAIN FLOOR

**UPPER FLOOR** 

## Feature Highlights

- Large base molding and crown molding in all formal areas
- Exposed aggregate patio, deck if grade does not allow patio
- 30 year architectural composition roofing
- Two coats Swedish finish on hardwood floors (second coat just before occupancy)
- Wood wrapped windows
- Shadow box with wainscot
- Rounded corners throughout
- Recessed can lighting in many rooms
- 7 phone and 7 cable jacks

- All interior doors painted 6 panel masonite with exception of pantry door in kitchen which is stained
- Raised arch panel cabinets
- Pre-plumbed for central vacuum system
- Pre-wired for security system and garage door opener(s)

Where Dreams Are Built



www.norrishomesinc.com