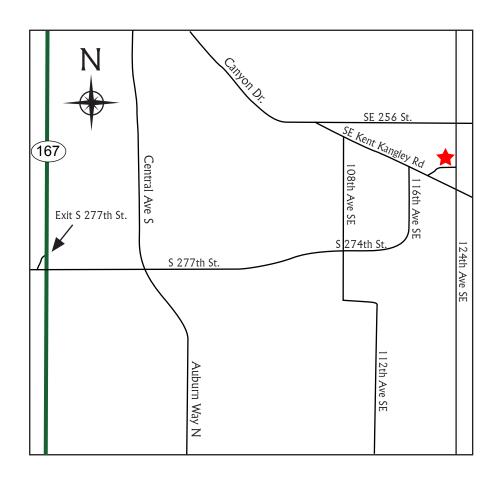

## From I-405 Southbound

START 1: Start by traveling Southbound on I-405 take exit 2a onto Hwy 167 toward Kent/Auburn

**2:** Take the S 277th St. Exit. 0.2 miles

**3:** Turn Left onto S 277th St. which becomes SE 274th St. 0.8 miles

**4:** SE 274 becomes 116th Ave SE. 0.5 miles

**5:** Turn Right onto SE Kent Kangley Rd / WA-516 0.3 miles

**6:** Turn Left onto 124th Ave SE.

**7:** Turn Left onto 263rd St., Highland Estates South is on your right. < 0.1 miles

**8:** End at SE 263rd St. and 124th Ave SE. Kent, WA 98030, US