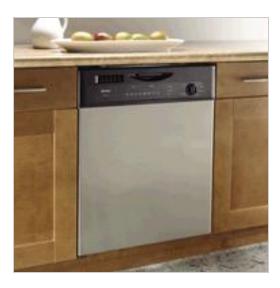

## Dishwasher Stainless Steel

- 6" console with 8 touch pad controls
- 6 cycles featuring light wash/china
- Towerless, tall tub design with 5 level, alternating spray arm wash system
- 100% filtered wash
- QuietGuard 1 sound insulation
- 6 cycles featuring light wash/china
- 1-6 hour delay start option
- Hi-temp wash and rinse
- Hard food disposer
- Splittable silverware basket with covers