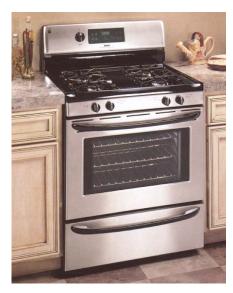

## **30 Inch Self-Clean Sealed Gas Range** Stainless Steel

- Large 4.1 cu. Ft. automatic self-cleaning oven
- Sealed burners on porcelain enameled cooktop
- One 14,200 BTU plus one 12,000 BTU high output burner
- One 9,500 BTU burner
- One 500 to 5,000 BTU simmer burner
- Warm and Ready drawer
- Electronic range control with oven temperature readout
- Removable stainless steel door and extra large window