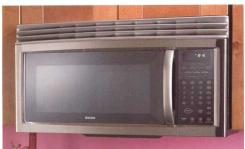

## **Sensor Microwave-Hood Combination Stainless Steel**

- 1.6 cu. Ft. capacity
- 1,000 watts, 10 power levels
- Auto sensor cooking
- On/Off turntable
- 9 one touch keys
- Add a minute key
- 3-stage cooking
- Auto and express defrost
- 5-speed exhaust fan
- Installs vented or ventless, built-in charcoal and grease filters included
- Cooktop light